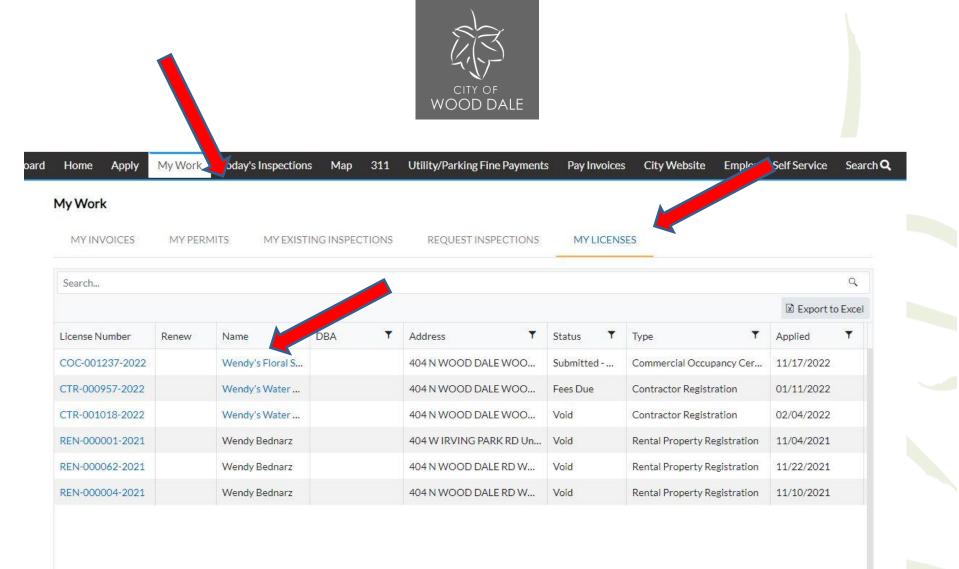

Step 3. Under "Licenses" all licenses tied to that business will be available. You are only able to print licenses with the status "Issued".

Step 4. Review License Details. To print, click print icon at top right.