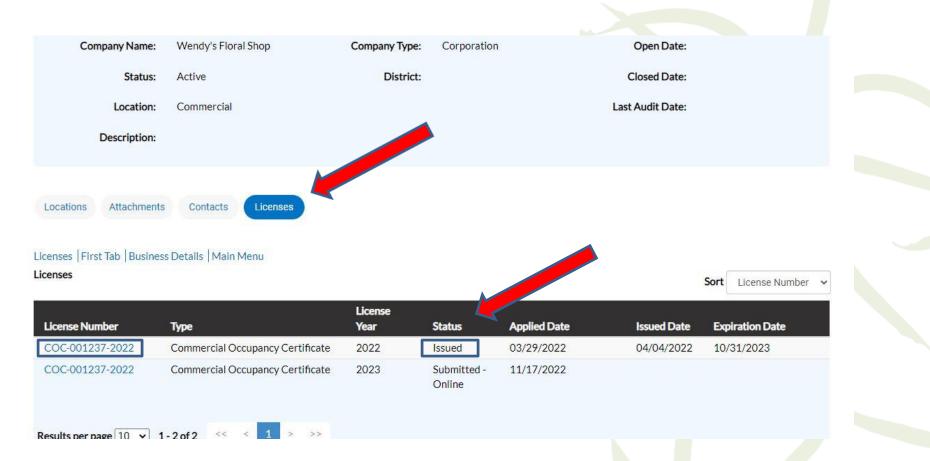

Step 3. Under "Licenses" all licenses tied to that business will be available. You are only able to print licenses with the status "Issued".

Step 4. Review License Details. To print, click print icon at top right.