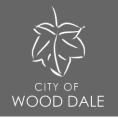

## The City of Wood Dale, IL - Self Service Portal

Step 1. Login to your my.wooddale.com Self-Service account.

Step 2. Under the "My Work" tab, review "My Licenses". Choose the license you wish to print (under the "Name" hyperlink).

Step 3. Under "Licenses" all licenses tied to that business will be available. You are only able to print licenses with the status "Issued".

Step 4. Review License Details. To print, click print icon at top right.