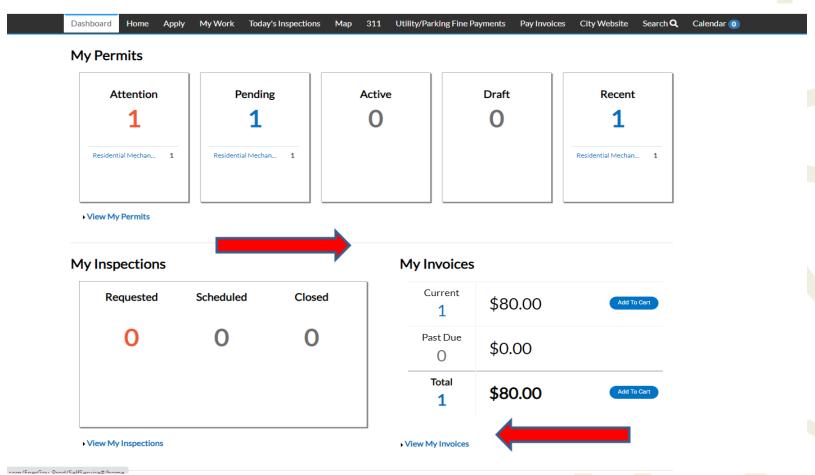

## my.WOODDALE.com Self Service Portal

Paying an Invoice <a href="https://my.wooddale.com">https://my.wooddale.com</a>

Step 1. Log In to your My.WoodDale.com account.

Step 2. Click on "Dashboard".

Step 3. Scroll down to "My Invoices". View My Invoices.

Step 4. Click on blue hyperlink for the invoice number.

Step 5. Review fees and "Add to Cart".