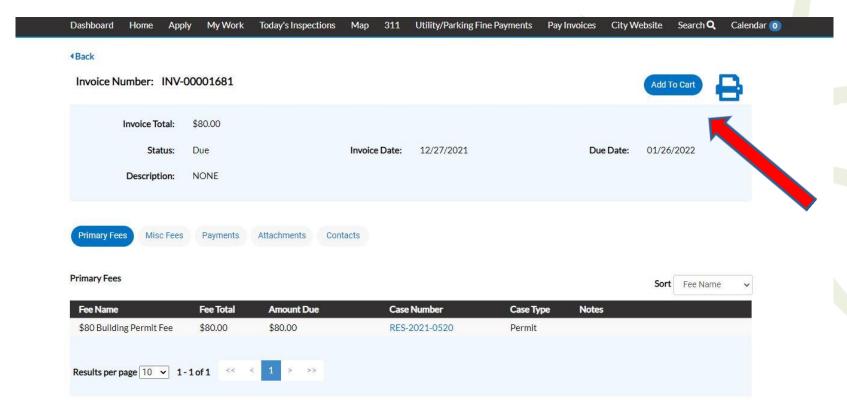

Step 4. Click on blue hyperlink for the invoice number.

Step 5. Review fees and "Add to Cart".