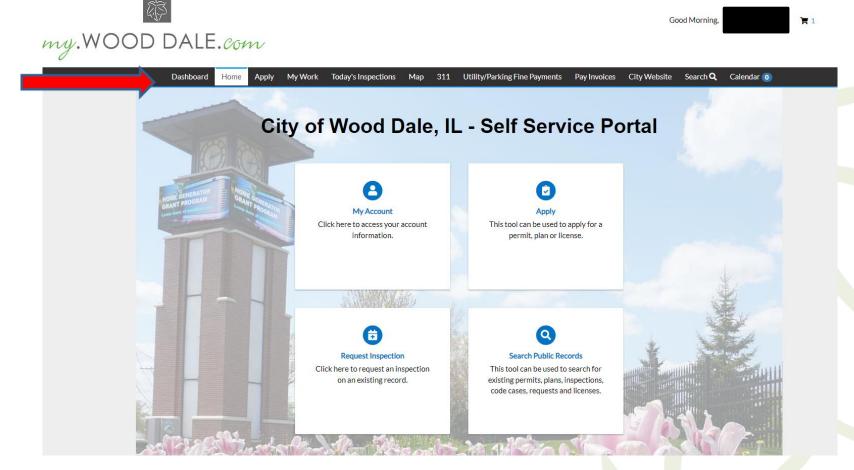

## my.WOODDALE.com Self Service Portal

Paying an Invoice <a href="https://my.wooddale.com">https://my.wooddale.com</a>

Step 1. Log In to your My.WoodDale.com account.

Step 2. Click on "Dashboard".

Step 3. Scroll down to "My Invoices". View My Invoices.