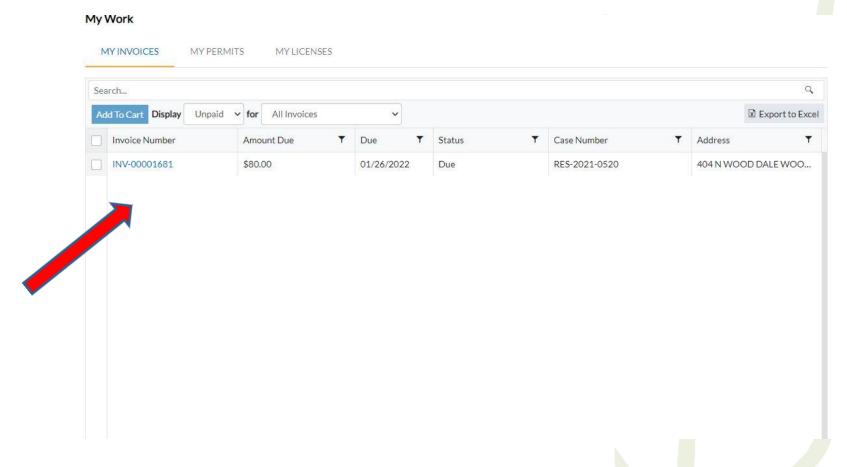

## my.WOODDALE.com Self Service Portal

Paying an Invoice <a href="https://my.wooddale.com">https://my.wooddale.com</a>

Step 1. Log In to your My.WoodDale.com account.

Step 2. Click on "Dashboard".

Step 3. Scroll down to "My Invoices". View My Invoices.

Step 4. Click on blue hyperlink for the invoice number.

Step 5. Review fees and "Add to Cart".