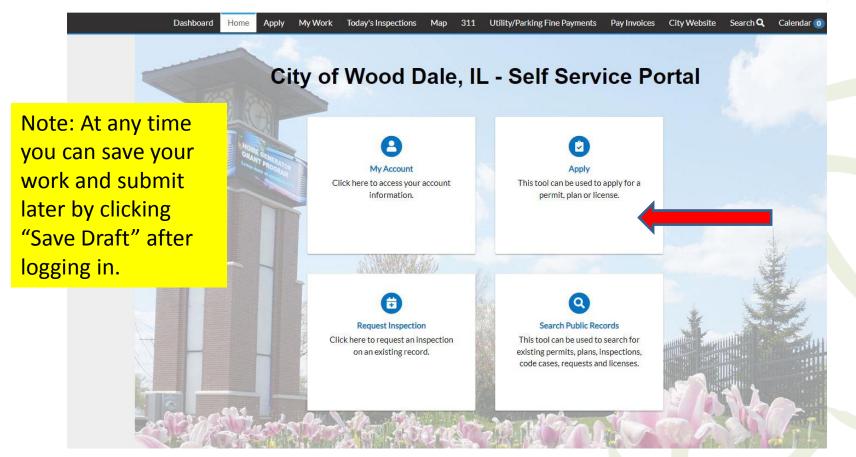

# my.WOODDALE.com Self Service Portal Inspections https://my.wooddale.com

CITY OF VOOD DALE

The City of Wood Dale, IL - Self Service Portal

Today's Inspections

Map 311 PayInvoices Search Q Calendar 0

**Please create only** one Log In per individual and use Login or Register Search Public Records the same email Login to an existing or create a new This tool can be used to search for account. You can also find help if existing permits, plans, inspections, address. you forgot your login information. code cases, requests and licenses. Request Inspection Apply to an used and in an action adda an al dans

Step 1. Log In to your My.WoodDale.com account.

Home

Apply

Good Morning.