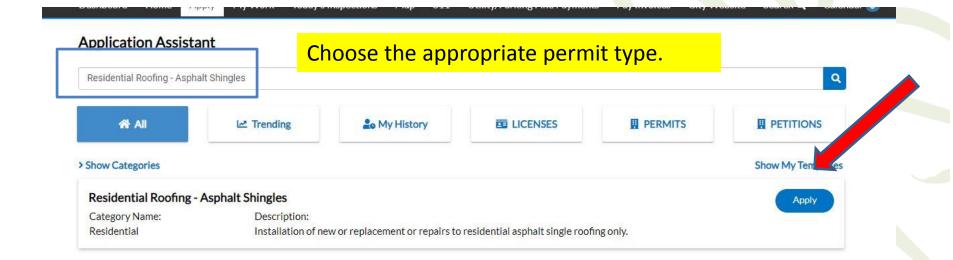

### .WOOD DALE.com

Step 2. Choose "Apply".

Step 2. Search for appropriate permit type. For example, "Roofing".

Step 3. Choose the appropriate permit type. Click "Apply".

Please do not enter the address manually. If you are unable to locate your address, please contact Community Development.