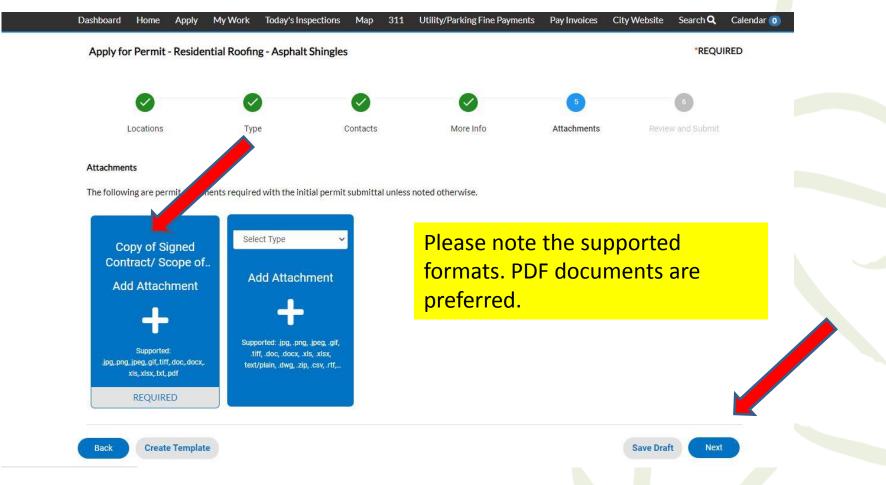

Step 11. Review and sign, click "Next" to continue.

Step 12. Upload required documents, click "Next" to continue.

Step 13. Review and submit.

Step 13. Review and submit.