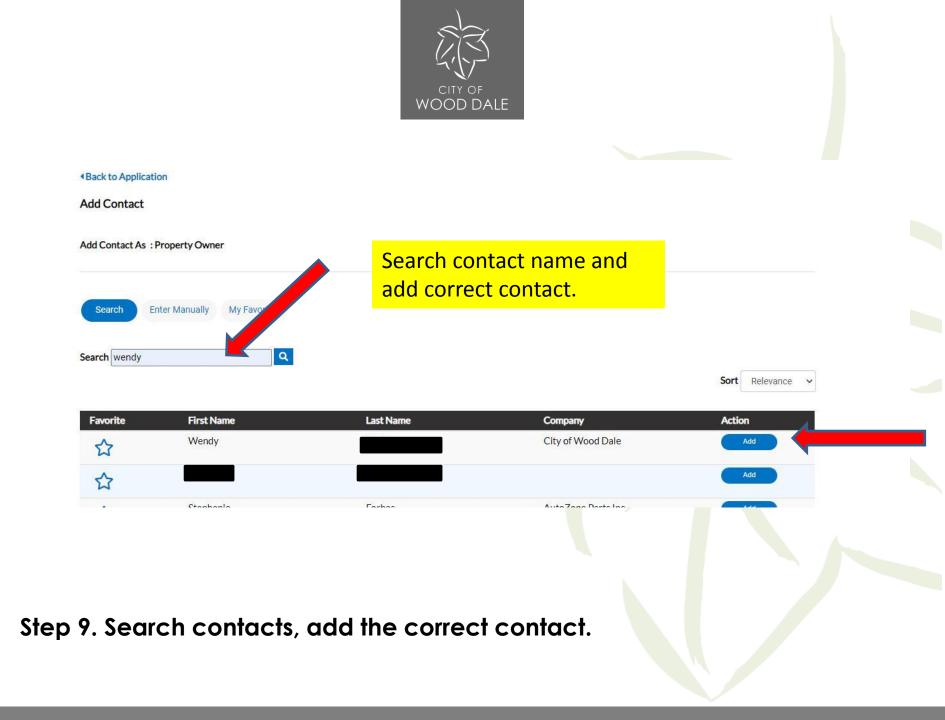

a required field.

Applicant

Wendy Bednarz (You)

404 N Wood Dale Road.

Wood Dale, IL, 60191

Save Draft Next

Step 8. You will be defaulted as the applicant. Please also include the information on the property owner by "Add Contact".