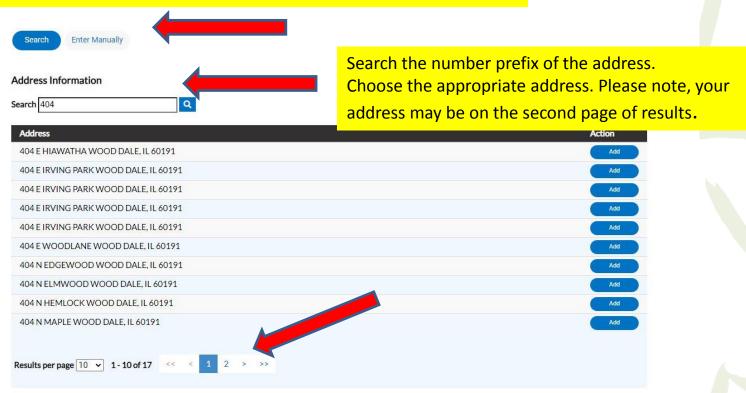

Step 2. Search for appropriate permit type. For example, "Roofing".

Step 3. Choose the appropriate permit type. Click "Apply".

Please do not enter the address manually. If you are unable to locate your address, please contact Community Development.

Step 5. Choose the correct address of the permit.