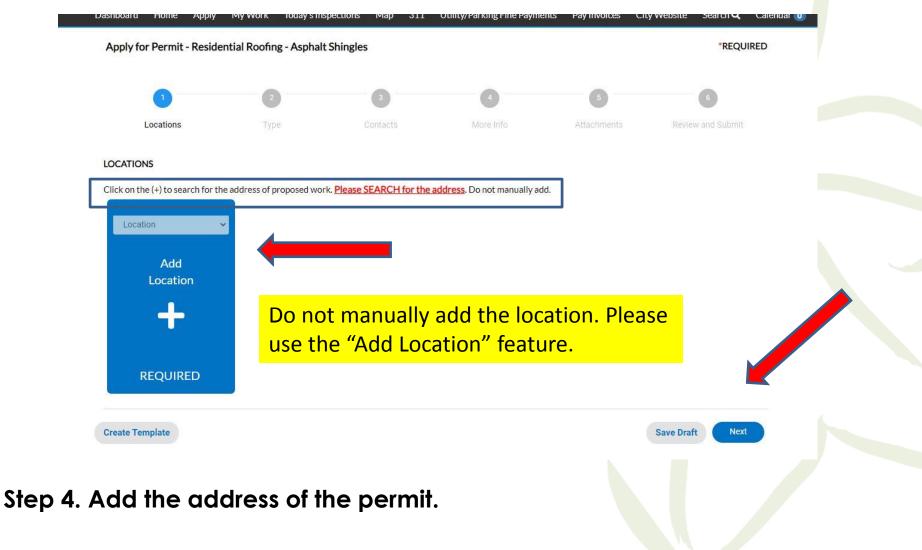

Step 5. Choose the correct address of the permit.

### LOCATIONS

Click on the (+) to search for the address of proposed work. Please SEARCH for the address. Do not manually add.

Step 7. Confirm permit type, valuation and additional details. Click "Next".