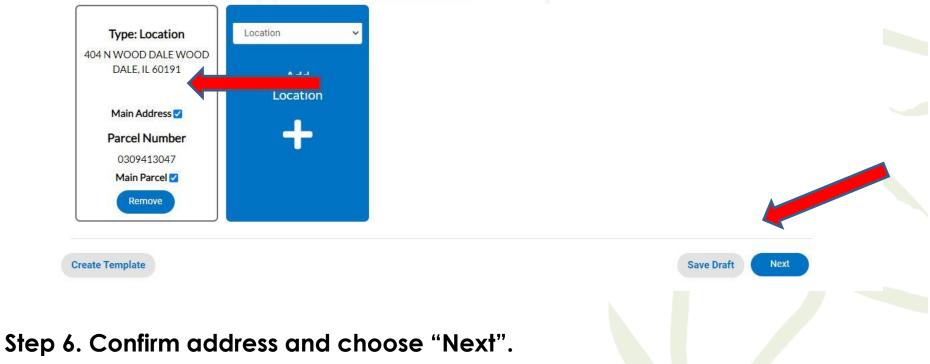

Step 5. Choose the correct address of the permit.

### LOCATIONS

Click on the (+) to search for the address of proposed work. Please SEARCH for the address. Do not manually add.

Step 7. Confirm permit type, valuation and additional details. Click "Next".