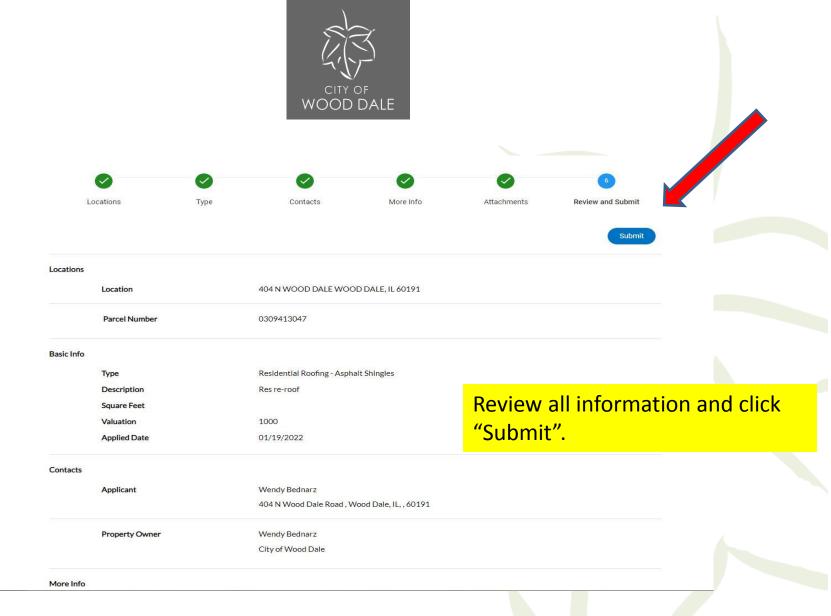

Step 11. Review and sign, click "Next" to continue.

Step 12. Upload required documents, click "Next" to continue.

Step 13. Review and submit.

Step 13. Review and submit.