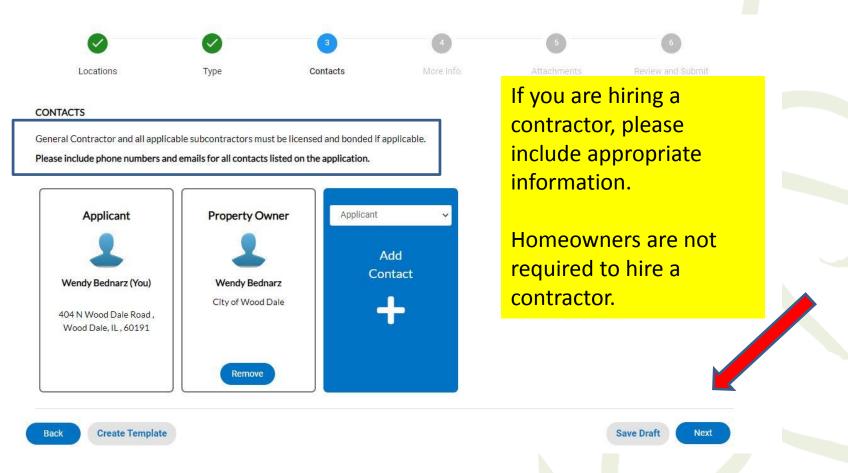

Please include phone numbers and emails for all contacts listed on the plication.

**Property Owner** 

Add

Contact

REQUIRED

Add Contact If you want another person to be contacted regarding the permit, please fill out an additional contact.

a required field.

Applicant

Wendy Bednarz (You)

404 N Wood Dale Road.

Wood Dale, IL, 60191

Save Draft Next

Step 8. You will be defaulted as the applicant. Please also include the information on the property owner by "Add Contact".

Step 10. After all contacts are entered, click "Next" to continue.