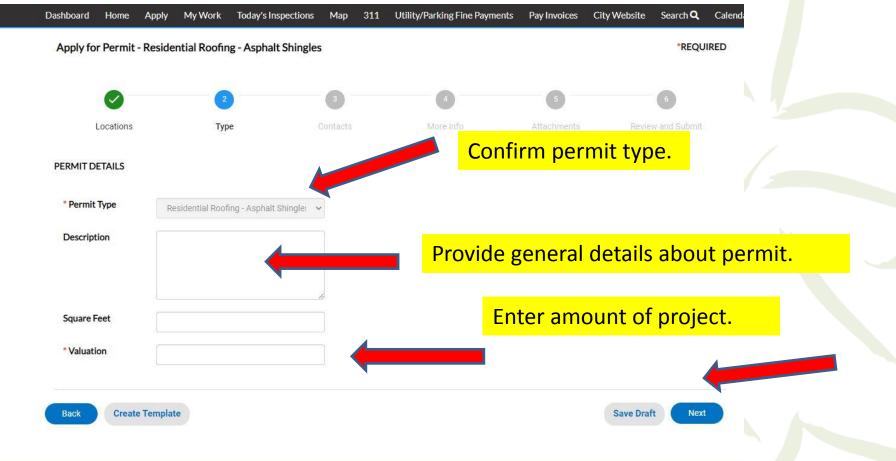

### LOCATIONS

Click on the (+) to search for the address of proposed work. Please SEARCH for the address. Do not manually add.

Step 7. Confirm permit type, valuation and additional details. Click "Next".